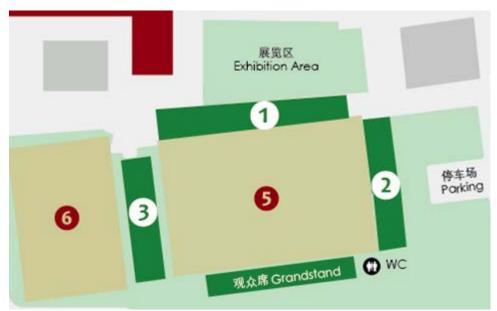

## Event Introduction — 2D floor plan

- 1 VIP-A Sponsor & Judge Box
- 2 VIP-B Officials & Media
- 3 VIP-C Members & Athletes
- **5** Competition Arena
- 6 Warm-up Arena
- **7** Stables