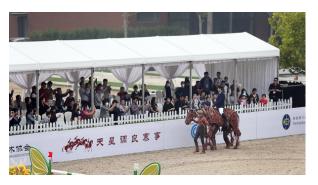

# Equuleus International Riding Club — World-class Venues

- > Over 5,000 registered members with 95% classified as High Net Wealth members. Youth and adult riders from 45 different countries and regions training regularly at Equuleus.
- > Top world-class venues (with FEI Approved footing) for equestrian events.
  - Main indoor venue: 40m \* 72m
  - Indoor warm-up venue: 32m \* 70m
- Main outdoor venue: 60m \* 90m, the only one in China with 6 floodlights suitable for night competitions & training
  - Outdoor warm-up venue: 60m \* 35m
- > Equuleus equestrian team is among the top professional teams in China, winning the Team Silver Medal in the 2015 National Championship.
- > Great location in the central villa areas, with over 40 villa districts, 20 000 families and 10 international schools nearby.

## **Event Introduction**

**Event:** Equuleus International Riding Club Jumping

Open & National Jumping League for Young Riders

**Governing Body:** Fédération Equestre Internationale (FEI)

**Organizer:** Chinese Equestrian Association (CEA)

**Host & Venue:** Equuleus International Riding Club

**Participants:** Top international & domestic riders

including Olympic athletes, etc.

**Level:** FEI CSI 2\*

Highest Level of Equestrian Events in China