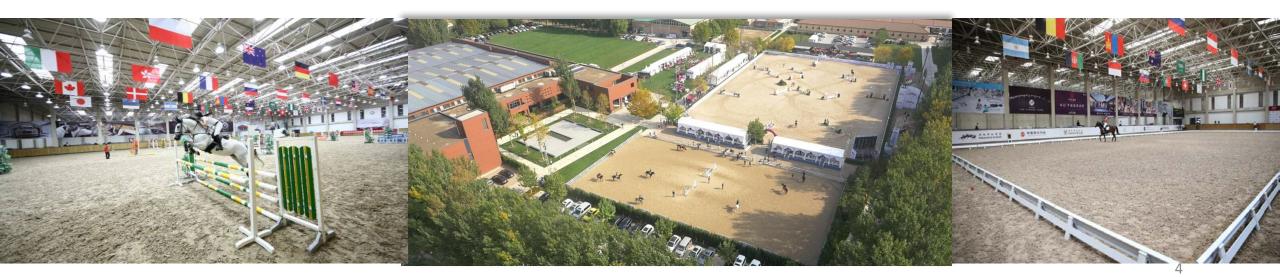

# Equuleus International Riding Club — World-class Venues

- > Over 5,000 registered members with 95% classified as High Net Wealth members. Youth and adult riders from 45 different countries and regions training regularly at Equuleus.
- > Top world-class venues (with FEI Approved footing) for equestrian events.
  - Main indoor venue: 40m \* 72m
  - Indoor warm-up venue: 32m \* 70m
- Main outdoor venue: 60m \* 90m, the only one in China with 6 floodlights suitable for night competitions & training
  - Outdoor warm-up venue: 60m \* 35m
- > Equuleus equestrian team is among the top professional teams in China, winning the Team Silver Medal in the 2015 National Championship.
- > Great location in the central villa areas, with over 40 villa districts, 20 000 families and 10 international schools nearby.