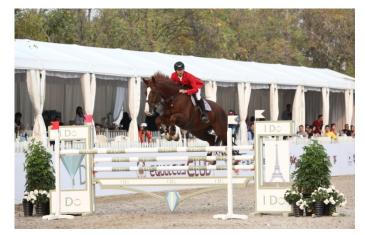

## **Event Introduction**

**Event:** Equuleus International Riding Club Jumping

Open & National Jumping League for Young Riders

**Governing Body:** Fédération Equestre Internationale (FEI)

**Organizer:** Chinese Equestrian Association (CEA)

**Host & Venue:** Equuleus International Riding Club

**Participants:** Top international & domestic riders

including Olympic athletes, etc.

**Level:** FEI CSI 2\*

Highest Level of Equestrian Events in China

# **Event Introduction**

| Date          | Events                                                                                           | Competitions                                                                                              | Venue   | Level      |
|---------------|--------------------------------------------------------------------------------------------------|-----------------------------------------------------------------------------------------------------------|---------|------------|
| 2016.10.14-16 | Equuleus International Riding Club<br>Jumping Open & National Jumping<br>League for Young Riders | Ground & Cross Pole, 30cm-50cm,<br>60cm-90cm, 110cm-<br>115cm, 120cm-125cm, 130cm -<br>135cm, 140cm-145cm | Outdoor | FEI CSI 2* |