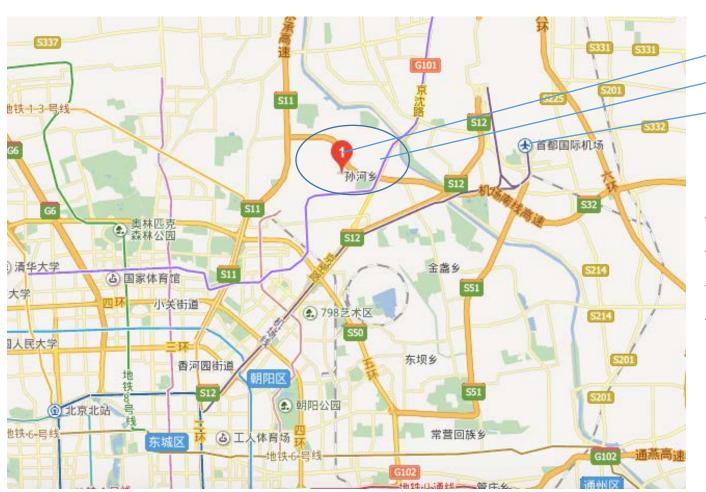

# Equuleus International Riding Club — Convenient Accessibility & Transportation

### → Equuleus International Riding Club

- Central Villa Districts
- Beijing International Capital Airport

- Distance from the Airport: +/- 11km
- ◆ Distance from the Central Business District : +/- 17km
- Equuleus is located next to the Airport Highway
- Distance from the China International Exhibition Center
  6.7km