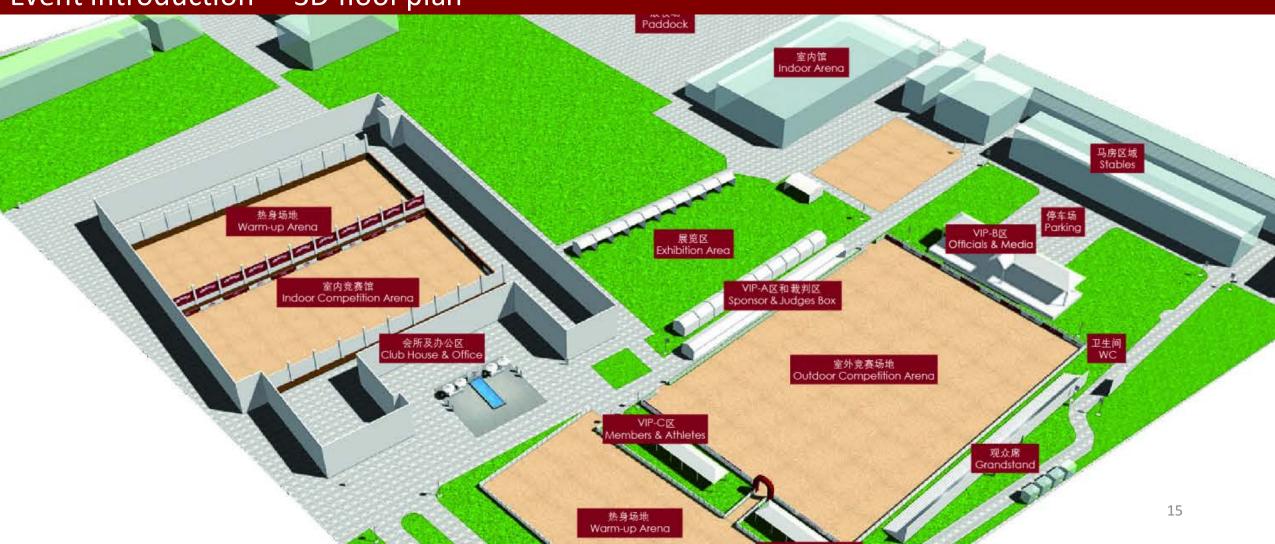

ntroduction**

| Date          | Events                                                                                           | Competitions                                                                                              | Venue   | Level      |
|---------------|--------------------------------------------------------------------------------------------------|-----------------------------------------------------------------------------------------------------------|---------|------------|
| 2016.10.14-16 | Equuleus International Riding Club<br>Jumping Open & National Jumping<br>League for Young Riders | Ground & Cross Pole, 30cm-50cm,<br>60cm-90cm, 110cm-<br>115cm, 120cm-125cm, 130cm -<br>135cm, 140cm-145cm | Outdoor | FEI CSI 2* |





Event Introduction — 3D floor plan





## Event Introduction — 2D floor plan



- 1 VIP-A Sponsor & Judge Box
- 2 VIP-B Officials & Media
- 3 VIP-C Members & Athletes
- **5** Competition Arena
- 6 Warm-up Arena
- **7** Stables



## Event Introduction — Skybox



 The skybox will be located outside, between the warmup arena and the main arena.

• There will be 10 skyboxes, which will be titled by different brands.



### Event Introduction — Tickets



- 1 VIP-A Sponsor
- **2** VIP-B Officials & Media
- **3** Grandstand

## **Tickets Prices**

| Item               | Oct 14(FRI)/Day | Oct 15(SAT)/Day | Oct 16(SUN)/Day |
|--------------------|-----------------|-----------------|-----------------|
| Grandstand         | RMB128          | RMB188          | RMB188          |
| VIP-B (per person) | RMB1888         | RMB1888