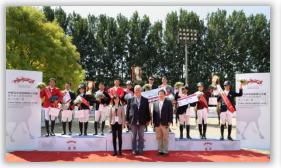

## **Event Introduction**

**Event:** Equuleus International Riding Club Jumping

Open & National Jumping League for Young Riders

**Governing Body:** Fédération Equestre Internationale (FEI)

**Organizer:** Chinese Equestrian Association (CEA)

**Host & Venue:** Equuleus International Riding Club

**Participants:** Top international & domestic riders

including Olympic athletes, etc.

**Level:** FEI CSI 2\*

Highest Level of Equestrian Events in China

# **Event Introduction**

| Date          | Events                                                                                           | Competitions                                                                                              | Venue   | Level      |
|---------------|--------------------------------------------------------------------------------------------------|-----------------------------------------------------------------------------------------------------------|---------|------------|
| 2016.10.14-16 | Equuleus International Riding Club<br>Jumping Open & National Jumping<br>League for Young Riders | Ground & Cross Pole, 30cm-50cm,<br>60cm-90cm, 110cm-<br>115cm, 120cm-125cm, 130cm -<br>135cm, 140cm-145cm | Outdoor | FEI CSI 2* |