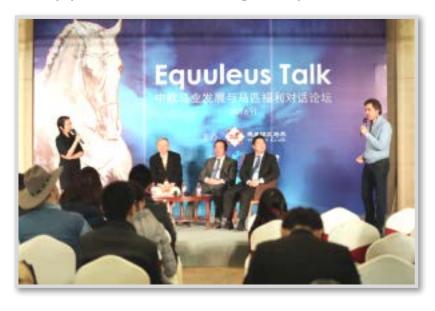

## Event Introduction — Equestrian Lecture & Forum

Equestrian Lectures & Forums will be taking place during the competition. Various subjects as veterinarian seminar, equestrian show etiquette, horse welfare, sport forum, athletic rehabilitation, etc. have been approached during the past events.