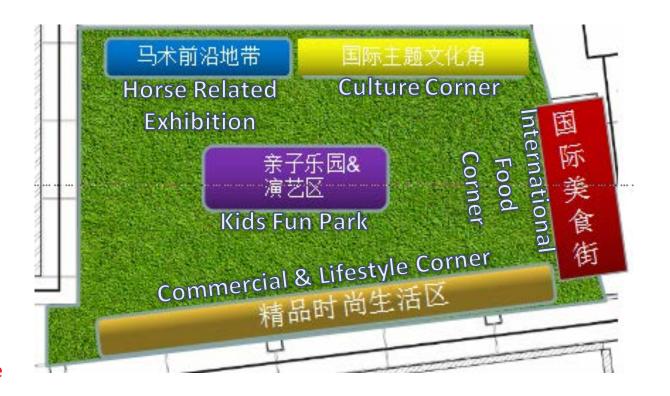

## **Event Introduction** — Activities

- ★ Opening Ceremony
- ★ News Conference
- ★ Classical Dressage Performance
- ★ Horse Painting and Sculpture Workshop
  - ★ International Food Corner
    - ★ Kids Fun Park
    - **M** Performances
- ★ International & Horses Cultural Corners
  - ★ Equestrian Lectures & Forum
    - ★ Charity Gala Dinner

## Exhibitor Village Proposal

Date: 14th-16th October 2016

Level: FEI CSI 2\*

**Booth size:**  $9m^2$  ( 3\*3m )  $16m^2(4*4m)$ 

International Food Corner: 600RMB/m²/3 days Horse Related Exhibition: 1200RMB/m²/3 days

**Lifestyle Corner**: 1500RMB/m²/3 days **Commercial Corner**: 3000RMB/m²/3 days

- If Exhibitor agreement signed before August 16th 2016, there could be a 20% reduction on the booth price.
- If Exhibitor agreement signed before September 16th 2016, there could be a 10% reduction on the booth price.
- \* Please be noted that in case of barter deal, the total swap value will need to be 50% higher than the total booth value.

NB: This given floor plan might still be subject to changes.