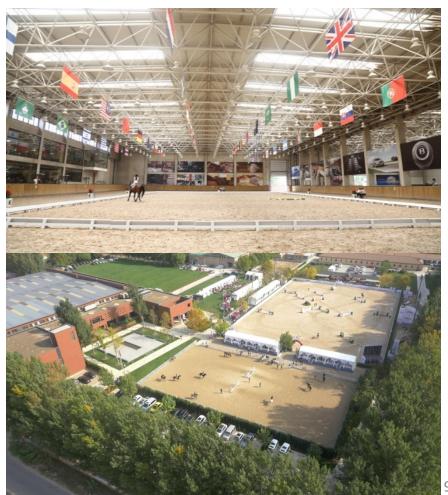

# Equuleus International Riding Club — World-class Venues

- > Over 5,000 registered members with 95% classified as High Net Wealth members. Youth and adult riders from 45 different countries and regions training regularly at Equuleus.
- > Top world-class venues (with FEI Approved footing) for equestrian events.
  - Main indoor venue: 40m \* 72m
  - Indoor warm-up venue: 32m \* 70m
- Main outdoor venue: 60m \* 90m, the only one in China with 6 floodlights suitable for night competitions & training
  - Outdoor warm-up venue: 60m \* 35m
- > Equuleus equestrian team is among the top professional teams in China, winning the Team Silver Medal in the 2015 National Championship.
- > Great location in the central villa areas, with over 40 villa districts, 20 000 families and 10 international schools nearby.