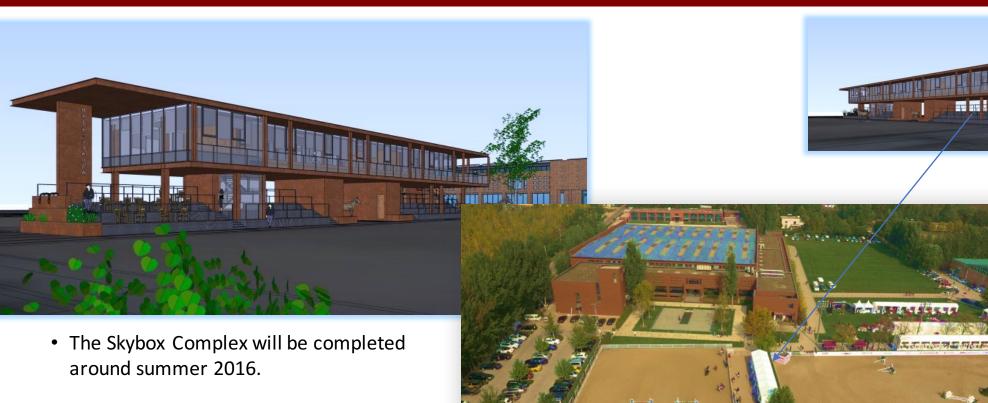

## Event Introduction — Skybox

 The skybox will be located outside, between the warmup arena and the main arena.

• There will be 10 skyboxes, which will be titled by different brands.