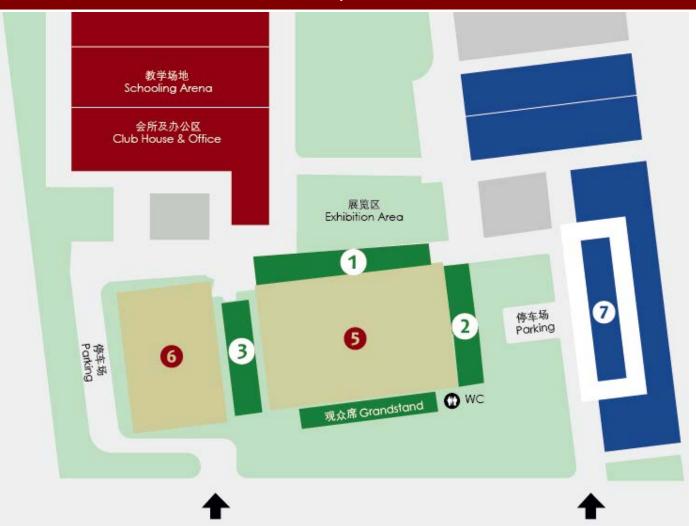

## Event Introduction — 2D floor plan

- 1 VIP-A Sponsor & Judge Box
- 2 VIP-B Officials & Media
- 3 VIP-C Members & Athletes
- **5** Competition Arena
- 6 Warm-up Arena
- **7** Stables