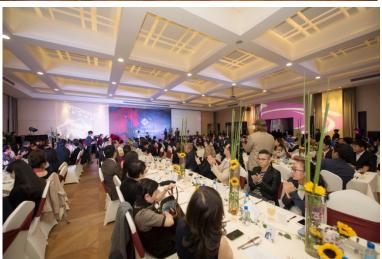

### Charity Gala Dinner

The "To Ride To Overcome To Cherish" Charity Gala Dinner:

To help the young unprivileged generation to realize their equestrian dream by giving them the opportunity to go to university and receive professional trainings.

VIP Guests coming from elite and prestigious institutions, clubs & partners have already been involved and helping Equuleus on this project.

- •Selling Charity Gala Dinner Seats & Tables
- •Auction taking place during the dinner, with lots given by generous donors
- Lucky Draw
- Donation