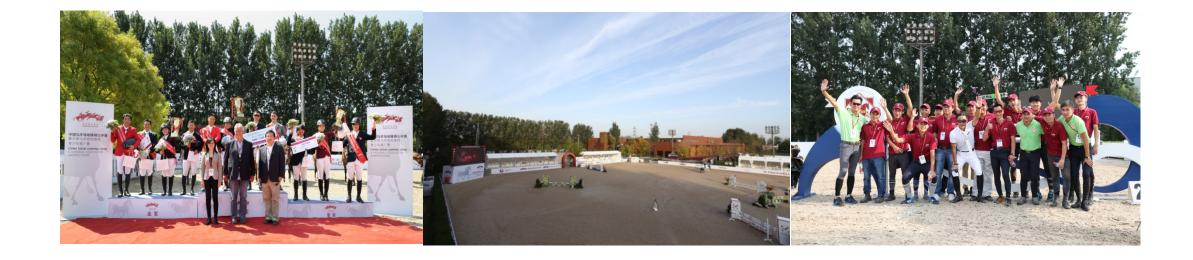

## **Event Introduction**

**Event:** Equuleus International Riding Club Jumping

Open & National Jumping League for Young Riders

**Governing Body:** Fédération Equestre Internationale (FEI)

**Organizer:** Chinese Equestrian Association (CEA)

**Host & Venue:** Equuleus International Riding Club

**Participants:** Top international & domestic riders

including Olympic athletes, etc.

**Level:** FEI CSI 2\*

Highest Level of Equestrian Events in China

**Date:** 14<sup>th</sup> - 16<sup>th</sup> October 2016

# **Event Introduction**

| Date          | Events                                                                                           | Competitions                                                                                              | Venue   | Level      |
|---------------|--------------------------------------------------------------------------------------------------|-----------------------------------------------------------------------------------------------------------|---------|------------|
| 2016.10.14-16 | Equuleus International Riding Club<br>Jumping Open & National Jumping<br>League for Young Riders | Ground & Cross Pole, 30cm-50cm,<br>60cm-90cm, 110cm-<br>115cm, 120cm-125cm, 130cm -<br>135cm, 140cm-145cm | Outdoor | FEI CSI 2* |