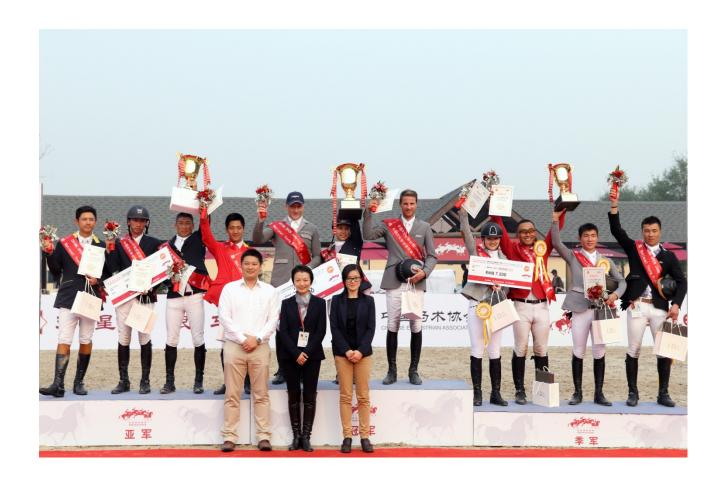

## **Event Introduction**

**Event:** Equuleus International Riding Club Jumping

Open & National Jumping League for Young Riders

**Governing Body:** Fédération Equestre Internationale (FEI)

**Organizer:** Chinese Equestrian Association (CEA)

**Host & Venue:** Equuleus International Riding Club

**Participants:** Top international & domestic riders

including Olympic athletes, etc.

**Level:** FEI CSI 2\*

Highest Level of Equestrian Events in China

**Date:** 14<sup>th</sup> - 16<sup>th</sup> October 2016